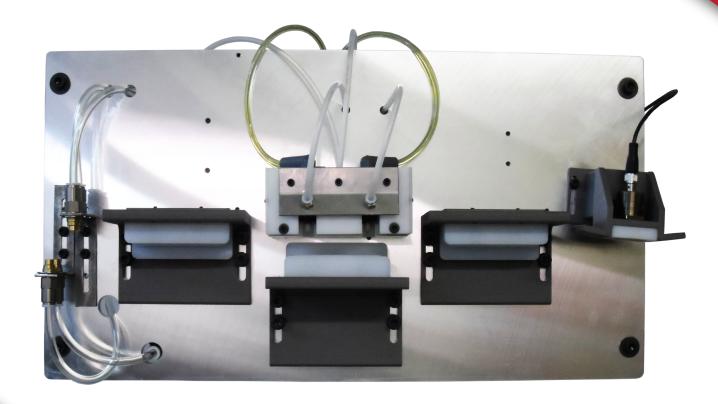

## **Benefits:**

- Cleans chain prior to lubrication
- Extended chain life
- Precise lubrication of chain components
- Operates independently of line and equipment controls
- Programmable for spray duration, lube amount and cycle time
- Suited for a variety of compatible lubes including food grade applications
- Clean system prevents oil sling into or onto cans
- Small footprint

## **Included Equipment:**

- High efficiency pump
- 16 Liter lubrication storage tank
- Twin electrostatically charging nozzles
- Standard Installation Package includes all cabling, piping and mounting
- Control panel with programmable feature
- Independent electronic pin / chain counter
- Optional integrated chain lube stand