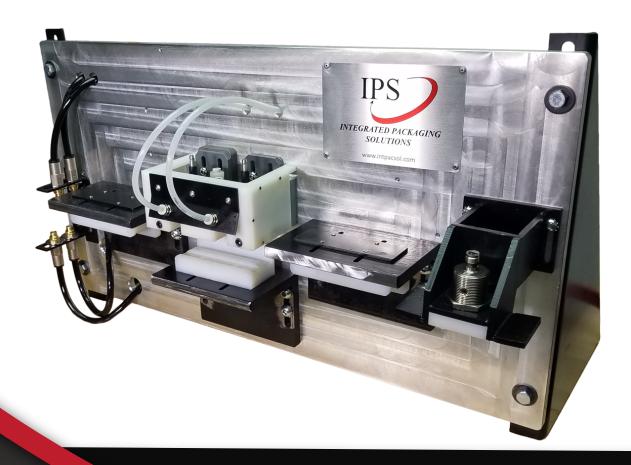

## **Benefits:**

- Cleans chain prior to lubrication
- Extended chain life
- Precise lubrication of chain components
- Operates independently of line and equipment controls
- Programmable for spray duration, lube amount and cycle time
- Suited for a variety of compatible lubes including food grade applications
- Clean system prevents oil sling into or onto cans
- Small footprint

## **Included Equipment:**

- High efficiency pump
- 16 Liter lubrication storage tank
- Twin electrostatically charging nozzles
- Standard Installation Package includes all cabling, piping and mounting
- Control panel with programmable feature
- Independent electronic pin / chain counter
- Optional integrated chain lube stand