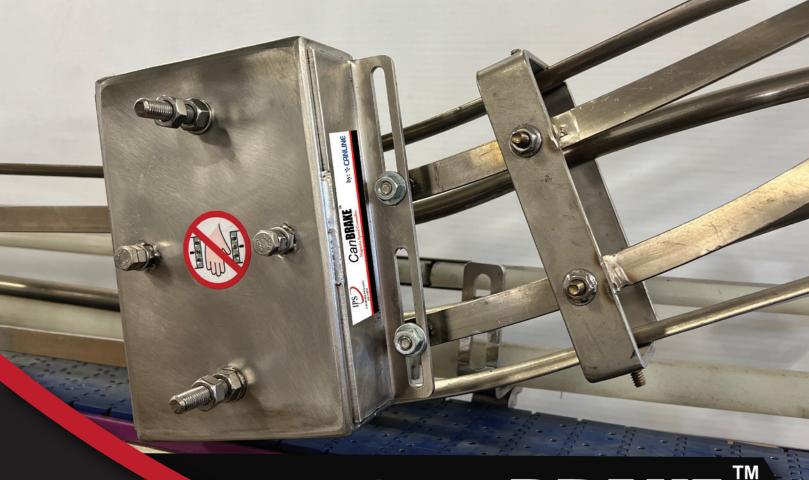

## Features:

- Easily mounted to gravity track work, air deck, and other applications
- Adjustable magnetic strength to optimize can speed performance
- Design contains no wear parts for a long life
- No electric control required

## **Benefits:**

- Works with Aluminum cups and cans of all sizes
- Improved equipment life by reducing wear & tear, no contact with moving parts
- Improved production efficiency & higher speeds, through reduction in tipped cans
- Reduction in can dents & scratches from elimination of can contact