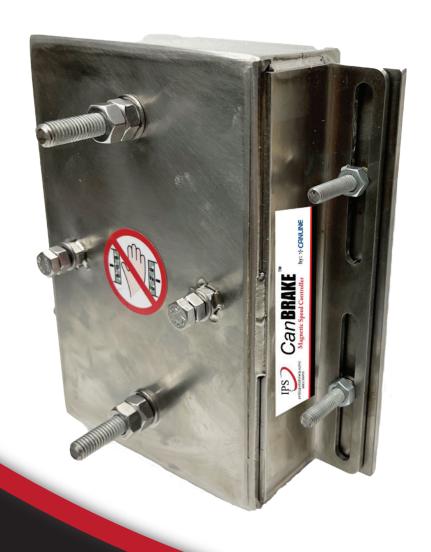

## Canbrake

**Magnetic Speed Controller** 

INTEGRATED PACKAGING SOLUTIONS

www.intpacsol.com

Integrated Packaging Solutions 15680 West 6th Ave Frontage Rd Golden, CO 80401 USA

## Canbrake

by: \* CANLINE

## Features:

- Easily mounted to gravity track work, air deck, and other applications
- Adjustable magnetic strength to optimize can speed performance
- Design contains no wear parts for a long life
- No electric control required

## **Benefits:**

- Works with Aluminum cups and cans of all sizes
- Improved equipment life by reducing wear & tear, no contact with moving parts
- Improved production efficiency & higher speeds, through reduction in tipped cans
- Reduction in can dents & scratches from elimination of can contact