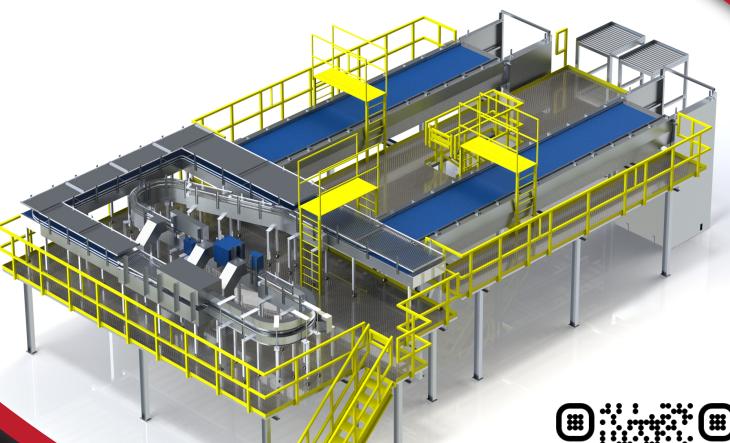

## RapidSORT

## **Features:**

- Ink Dot Color Sorting
- Inside of Can Defect Sorting
- Deco Defect Sorting
- Automatic Defect Rejection
- (Optional) Fully Automated Depalletizer
- (Optional) Fully Automated Palletizer

## Benefits:

- Eliminates manual HFI inspection
- Rapid sorting of HFI pallets
- Sustainability (reducing mass scrap)
- Configurable for various Pal/Depals
- Configurable for various Cameras

Integrated Packaging Solutions 15680 West 6th Ave Frontage Rd Golden, CO 80401 USA sales-service@intpacsol.com +1 (303) 426-4881