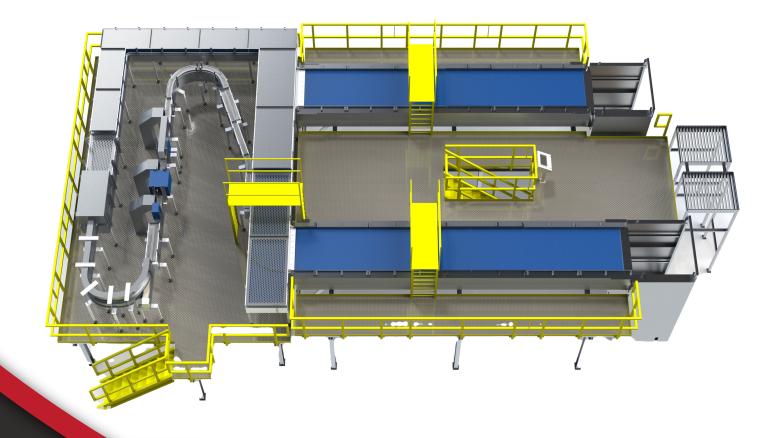

## RapidSORT

## **Features:**

- Ink Dot Color Sorting
- Inside of Can Defect Sorting
- Deco Defect Sorting
- Automatic Defect Rejection
- (Optional) Fully Automated Depalletizer
- (Optional) Fully Automated Palletizer

## Benefits:

- Eliminates manual HFI inspection
- Rapid sorting of HFI pallets
- Sustainability (reducing mass scrap)
- Configurable for various Pal/Depals
- Configurable for various Cameras

Integrated Packaging Solutions 15680 West 6th Ave Frontage Rd Golden, CO 80401 USA sales-service@intpacsol.com +1 (303) 426-4881