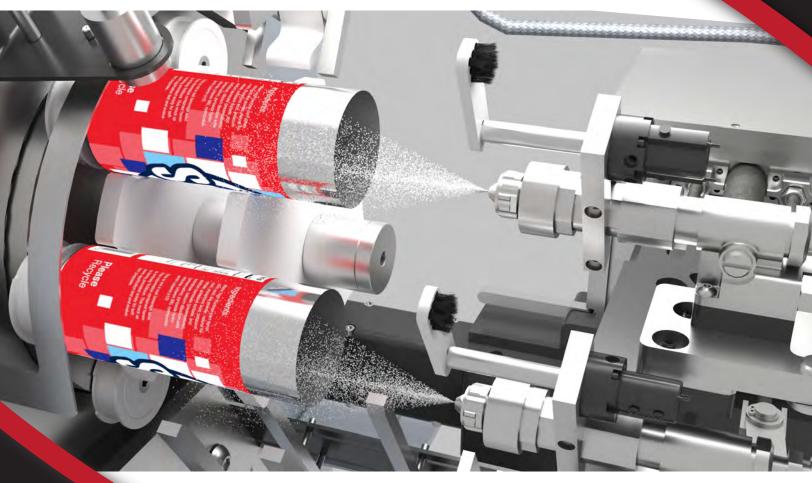

## Nozz/eCLEAN

Automated IC Spray Nozzle Cleaning

INTEGRATED PACKAGING SOLUTIONS

www.intpacsol.com

Integrated Packaging Solutions 15680 West 6th Ave Frontage Rd Golden, CO 80401 USA

The **IPS NozzleCLEAN™** automatically cleans the IC Spray Gun Nozzle with a mechanical brush, ensuring spray patterns are not affected by spray buildup.

## **Availability:**

- Featured on IPS CanSPRAY™ IC Spray Machine
- Available as retrofit on most standard IC Spray Machines

## **Key Features & Benefits:**

- Easy to replace cleaning brush
- Cleaning without machine shut-down
- Motion enabled through Nordson iTrax (if available)

sales-service@intpacsol.com

+1 (303) 426-4881

www.intpacsol.com