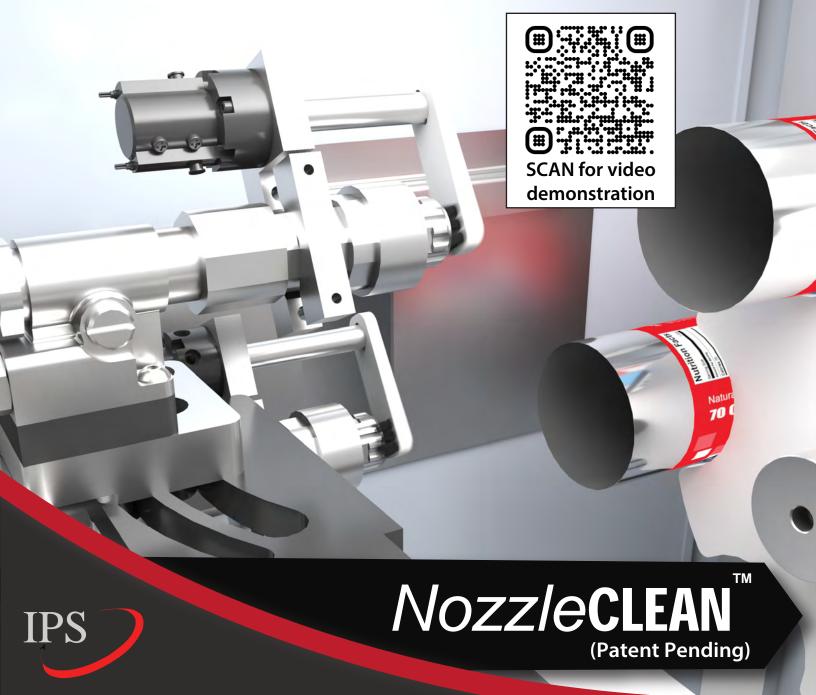

## Nozz/eCLEAN

Automated IC Spray Nozzle Cleaning

INTEGRATED PACKAGING SOLUTIONS

www.intpacsol.com

Integrated Packaging Solutions 15680 West 6th Ave Frontage Rd Golden, CO 80401 USA

The **IPS NozzleCLEAN™** automatically cleans the IC Spray Gun Nozzle with a mechanical brush, ensuring spray patterns are not affected by spray buildup.

## **Key Features & Benefits:**

- Easy to replace cleaning brush
- Cleaning without machine shut-down
- Motion enabled through Nordson iTrax (if available)

sales-service@intpacsol.com

+1 (303) 426-4881

www.intpacsol.com