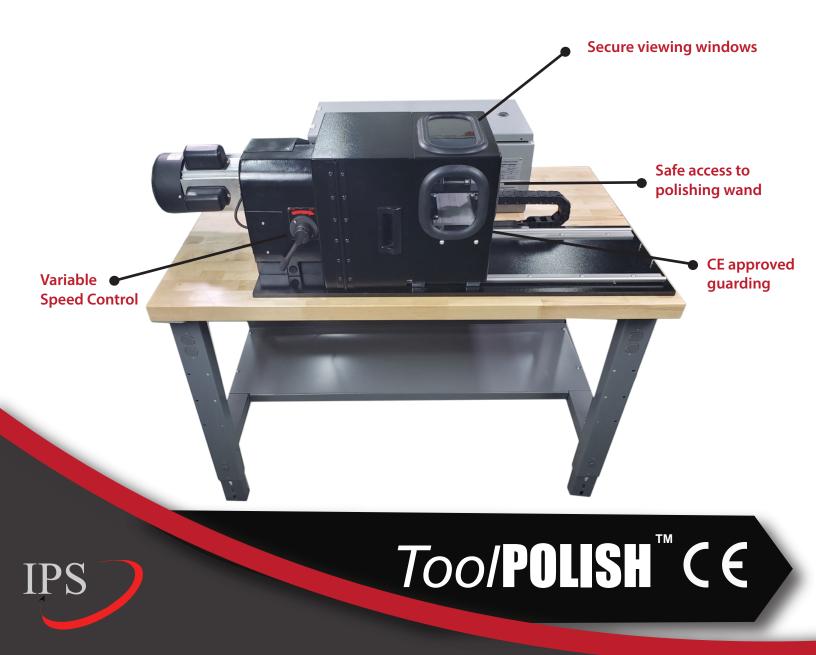

The **IPS ToolPOLISH<sup>™</sup> CE** is a speed lathe system designed specifically for can plant applications to allow for safe and easy polishing of tools.

## **Key Specifications:**

- Speed Range: 500 rpm 2000 rpm
- CE Certified

sales-service@intpacsol.com

+1 (303) 426-4881

www.intpacsol.com